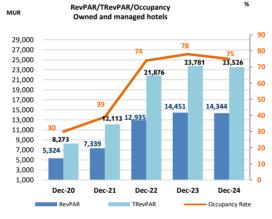

Overall, the Group recorded an average occupancy rate of 75.2% (2023: 78.2%), RevPAR of MUR 14,344 (2023: MUR 14,451), and TrevPAR of MUR 23,526 (2023: MUR 23,781)