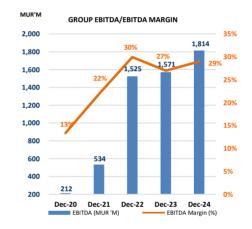

#### Group Results

Group revenue, increased by 7.4% to reach MUR 6,149 million. (2023: MUR 5,727 million). This growth in revenue was supported by sustained momentum in Mauritius and a notable uptick in our Maldives operations.